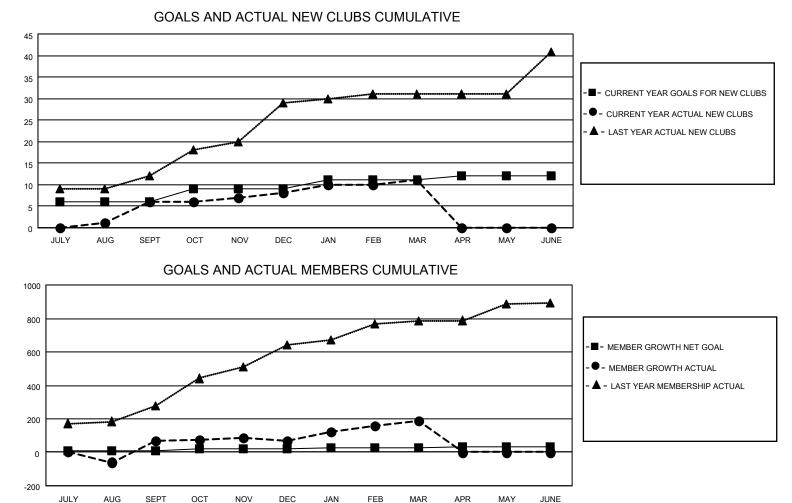

## LOCATION REP OF BANGLADESH

District 315A1

Results as of: 3/31/2022

| Clubs                 |               |           |               | Members               |                       |                         |                                                    |
|-----------------------|---------------|-----------|---------------|-----------------------|-----------------------|-------------------------|----------------------------------------------------|
| RESULTS FOR 2021-2022 |               |           |               | RESULTS FOR 2021-2022 |                       |                         |                                                    |
| QUARTER               | NEW CLUB GOAL | NEW CLUBS | DROPPED CLUBS | QUARTER MEME          | ER GROWTH NET<br>GOAL | MEMBER GROWTH<br>ACTUAL | DROPPED<br>MEMBERS ACTUAL<br>(including transfers) |
| JULY/AUG/SEPT         | 6             | 6         | 5             | JULY/AUG/SEPT         | 10                    | 264                     | 182                                                |
| OCT/NOV/DEC           | 3             | 2         | 3             | OCT/NOV/DEC           | 10                    | 150                     | 143                                                |
| JAN/FEB/MAR           | 2             | 3         | 0             | JAN/FEB/MAR           | 5                     | 152                     | 29                                                 |
| APR/MAY/JUNE          | 1             | 0         | 0             | APR/MAY/JUNE          | 5                     | 0                       | 0                                                  |